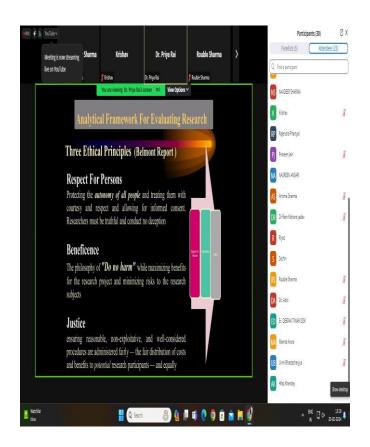

#### We learned about:

- Ethics, which knows the difference what you have a right to do and what is right to do.
- Academic integrity involves using, generating and communicating information in an ethical, honest and responsible manner.
- We learn three ethical principles such as respect for persons, beneficence and justice.
- Five pillars of academic integrity: Honesty, trust, fairness, respect and responsibility.
- How it is important to constitute internal and external research ethical norms for the quest for integrity, accountability, impartiality to maintain human dignity and maintain relationship between research and society.

### Some examples of Ethics, Integrity and Philosophy of Research