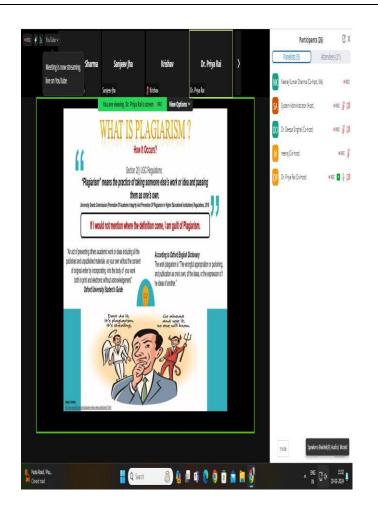

The speaker Dr. Priya Rai, Librarian of National Law University, Delhi, talked on the "Ethics, integrity and philosophy of research" and discussed about universities and academic institutions have statutory responsibilities for ensuring that research, education and academic development are of high quality and should conducted in accordance with recognised scientific, pedagogical and ethical principle. Research ethics governs the principles and standards of conduct for researchers and protect and protect to the dignity, rights and welfare of research participants. Similarly, academic integrity is the moral code of academia in which generating and communicating information in an ethical, honest and responsible manner. Then speaker tell us about the research, conduct of research, basic principles of research ethics, evolution of research, their ethical principles, plagiarism etc. She was also telling us about different types of misconduct in publication such as fabrication, falsification, plagiarism, and inappropriate authorship, duplicate and multiple submission, overlapping and salami publication and also told some techniques to avoid this misconducting. Finally, she was speaking about the importance of constitute internal and external research ethical norms for the quest for integrity, accountability, impartiality to maintain human dignity and maintain relationship between research and society.