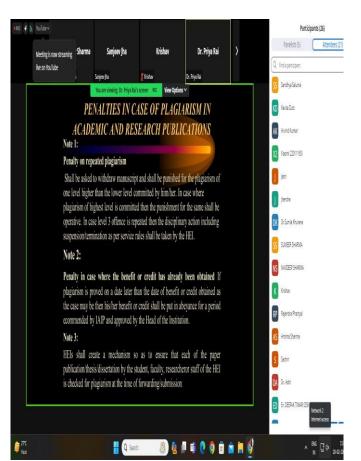

rdinator:

DR. NIMISHA SINHA

LIBRARIAN: DR. DEEPA SINGHAL

Please join us on

Qkh\_La5UMWQuTp3Q

GUEST SPEAKER: DR. PRIYA RAI Librarian

https://www.youtube.com/channel/UChKptVW National Law University H2XF+RJ5, Golf Course Rd, Pocket 1, Sector 14 Dwarka, Dwarka, New Delhi, Delhi-110078

### SOME SCREENSHOTS FROM THE WEBINAR:





Warm Welcome and Introduction by Dr. Deepa Singhal, Librarian and Prof. Swarn Singh, IQAC coordinator, Sri Venkateshwara College Librarian, University of Delhi



The Speaker - Dr. Priya Rai, Librarian, National Law University, Delhi. She was Presenting Ethics, Integrity and Philosophy of Research.



Dr. Priya Rai, was talking about the Ethics, Integrity and Philosophy of Research.

### Some examples of Ethics, Integrity and Philosophy of Research

























## NOTICE REGARDING PERMISSION TO ORGANIZED THE WEBINAR



#### PERMISSION FOR ORGANIZATION OF EVENTS

NOTE: I. Please ensure that the completion certificate of the event is physically signed by the Convener of the event, IQAC Coordinator and Principal after the event report is made.

2. Please ensure a pre booking of the venue before getting the permission letter signed.

3. A copy of this duly filled form signed by the TIC/ Convener and Principal shall be submitted to ICT sysadminia sve.ac.in. Caretaker sandcepluthra/assve.ac.in. IQAC Coordinator iqae@sve.ac.in, Dr. Arpita Kaul arpita@sve.ac.in for commerce. NSS. NCC. EOC, Empathise, Placement and Sports events. Dr. Utmi urmi.b/wsve.ac.in for humanities events, Dr. P. Jayaraj jayaraj@sve.ac.in for sciences events. (Mails ment