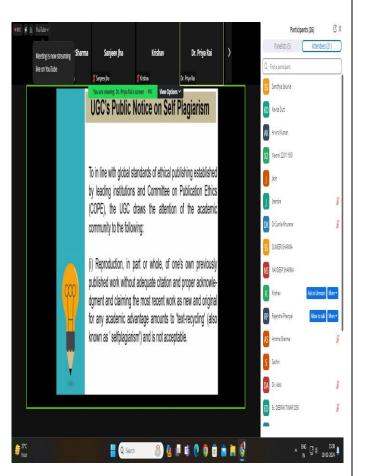

inator:

DR. NIMISHA SINHA

LIBRARIAN: DR. DEEPA SINGHAL

Please join us on

Qkh\_La5UMWQuTp3Q

GUEST SPEAKER: DR. PRIYA RAI Librarian

https://www.youtube.com/channel/UChKptVW National Law University H2XF+RJ5, Golf Course Rd, Pocket 1, Sector 14 Dwarka, Dwarka, New Delhi, Delhi-110078

### SOME SCREENSHOTS FROM THE WEBINAR:





Warm Welcome and Introduction by Dr. Deepa Singhal, Librarian and Prof. Swarn Singh, IQAC coordinator, Sri Venkateshwara College Librarian, University of Delhi



The Speaker - Dr. Priya Rai, Librarian, National Law University, Delhi. She was Presenting Ethics, Integrity and Philosophy of Research.



Dr. Priya Rai, was talking about the Ethics, Integrity and Philosophy of Research.

### Some examples of Ethics, Integrity and Philosophy of Research

























## NOTICE REGARDING PERMISSION TO ORGANIZED THE WEBINAR



#### PERMISSION FOR ORGANIZATION OF EVENTS

NOTE: I. Please ensure that the completion certificate of the event is physically signed by the Convener of the event, IQAC Coordinator and Principal after the event report is made.

2. Please ensure a pre booking of the venue before getting the permission letter signed.

3. A copy of this duly filled form signed by the TIC/ Convener and Principal shall be submitted to ICT sysadminia sve.ac.in. Caretaker sandcepluthra/assve.ac.in. IQAC Coordinator iqae@sve.ac.in, Dr. Arpita Kaul arpita@sve.ac.in for commerce. NSS. NCC. EOC, Empathise, Placement and Sports events. Dr. Utmi urmi.b/wsve.ac.in for humanities events, Dr. P. Jayaraj jayaraj@sve.ac.in for sciences events. (Mails mentio