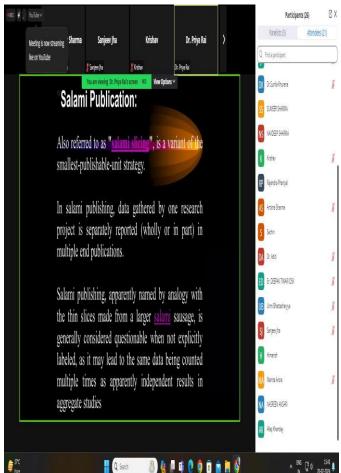

The speaker Dr. Priya Rai, Librarian of National Law University, Delhi, talked on the "Ethics, integrity and philosophy of research" and discussed about universities and academic institutions have statutory responsibilities for ensuring that research, education and academic development are of high quality and should conducted in accordance with recognised scientific, pedagogical and ethical principle. Research ethics governs the principles and standards of conduct for researchers and protect and protect to the dignity, rights and welfare of research participants. Similarly, academic integrity is the moral code of academia in which generating and communicating information in an ethical, honest and responsible manner. Then speaker tell us about the research, conduct of research, basic principles of research ethics, evolution of research, their ethical principles, plagiarism etc. She was also telling us about different types of misconduct in publication such as fabrication, falsification, plagiarism, and inappropriate authorship, duplicate and multiple submission, overlapping and salami publication and also told some techniques to avoid this misconducting. Finally, she was speaking about the importance of constitute internal and external research ethical norms for the quest for integrity, accountability, impartiality to maintain human dignity and maintain relationship between research and society.

### Some examples of Ethics, Integrity and Philosophy of Research