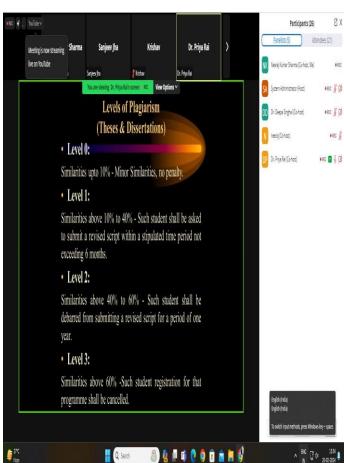

-ordinator:

DR. NIMISHA SINHA

LIBRARIAN: DR. DEEPA SINGHAL

Please join us on

Qkh\_La5UMWQuTp3Q

GUEST SPEAKER: DR. PRIYA RAI Librarian

https://www.youtube.com/channel/UChKptVW National Law University H2XF+RJ5, Golf Course Rd, Pocket 1, Sector 14 Dwarka, Dwarka, New Delhi, Delhi-110078

### SOME SCREENSHOTS FROM THE WEBINAR:





Warm Welcome and Introduction by Dr. Deepa Singhal, Librarian and Prof. Swarn Singh, IQAC coordinator, Sri Venkateshwara College Librarian, University of Delhi



The Speaker - Dr. Priya Rai, Librarian, National Law University, Delhi. She was Presenting Ethics, Integrity and Philosophy of Research.



Dr. Priya Rai, was talking about the Ethics, Integrity and Philosophy of Research.

### Some examples of Ethics, Integrity and Philosophy of Research

























## NOTICE REGARDING PERMISSION TO ORGANIZED THE WEBINAR



#### PERMISSION FOR ORGANIZATION OF EVENTS

NOTE: I. Please ensure that the completion certificate of the event is physically signed by the Convener of the event, IQAC Coordinator and Principal after the event report is made.

2. Please ensure a pre booking of the venue before getting the permission letter signed.

3. A copy of this duly filled form signed by the TIC/ Convener and Principal shall be submitted to ICT sysadminia sve.ac.in. Caretaker sandcepluthra/assve.ac.in. IQAC Coordinator iqae@sve.ac.in, Dr. Arpita Kaul arpita@sve.ac.in for commerce. NSS. NCC. EOC, Empathise, Placement and Sports events. Dr. Utmi urmi.b/wsve.ac.in for humanities events, Dr. P. Jayaraj jayaraj@sve.ac.in for sciences events. (Mails me