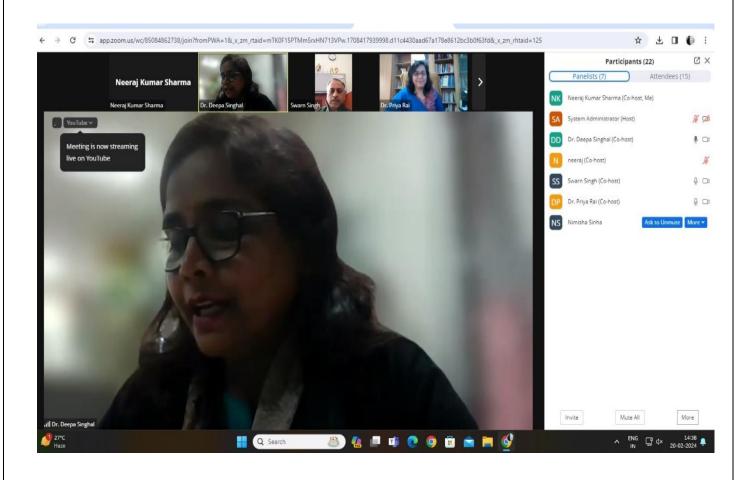

### SOME SCREENSHOTS FROM THE WEBINAR:

Warm Welcome and Introduction by Dr. Deepa Singhal, Librarian and Prof. Swarn Singh, IQAC coordinator, Sri Venkateshwara College Librarian, University of Delhi

The Speaker - Dr. Priya Rai, Librarian, National Law University, Delhi. She was Presenting Ethics, Integrity and Philosophy of Research.

Dr. Priya Rai, was talking about the Ethics, Integrity and Philosophy of Research.