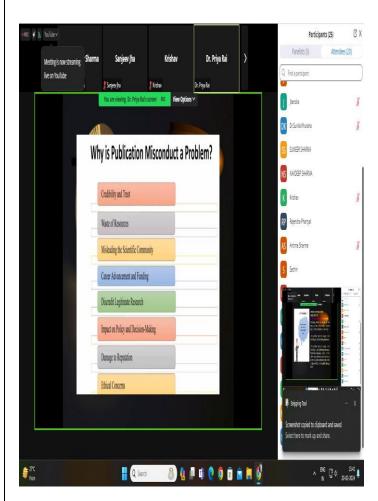

The speaker Dr. Priya Rai, Librarian of National Law University, Delhi, talked on the "Ethics, integrity and philosophy of research" and discussed about universities and academic institutions have statutory responsibilities for ensuring that research, education and academic development are of high quality and should conducted in accordance with recognised scientific, pedagogical and ethical principle. Research ethics governs the principles and standards of conduct for researchers and protect and protect to the dignity, rights and welfare of research participants. Similarly, academic integrity is the moral code of academia in which generating and communicating information in an ethical, honest and responsible manner. Then speaker tell us about the research, conduct of research, basic principles of research ethics, evolution of research, their ethical principles, plagiarism etc. She was also telling us about different types of misconduct in publication such as fabrication, falsification, plagiarism, and inappropriate authorship, duplicate and multiple submission, overlapping and salami publication and also told some techniques to avoid this misconducting. Finally, she was speaking about the importance of constitute internal and external research ethical norms for the quest for integrity, accountability, impartiality to maintain human dignity and maintain relationship between research and society.

### Some examples of Ethics, Integrity and Philosophy of Research