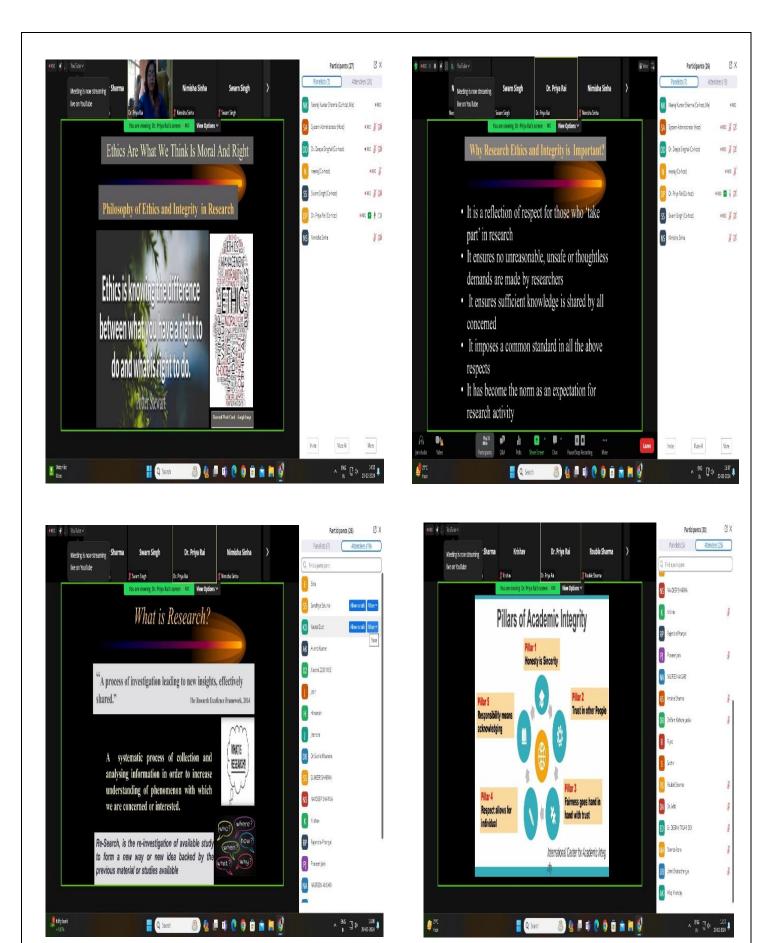

#### We learned about:

- Ethics, which knows the difference what you have a right to do and what is right to do.
- Academic integrity involves using, generating and communicating information in an ethical, honest and responsible manner.
- We learn three ethical principles such as respect for persons, beneficence and justice.
- Five pillars of academic integrity: Honesty, trust, fairness, respect and responsibility.
- How it is important to constitute internal and external research ethical norms for the quest for integrity, accountability, impartiality to maintain human dignity and maintain relationship between research and society.

### Some examples of Ethics, Integrity and Philosophy of Research