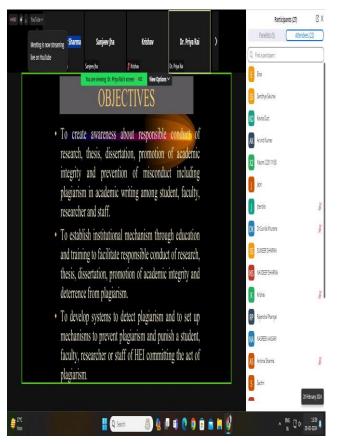

### **BRIEF INFORMATION ABOUT THE ACTIVITY**

| TOPIC/<br>SUBJECT OF<br>THE ACTIVITY | Webinar on Ethics, Integrity and Philosophy of Research                                                                                                                                                                                                                                                                                                                                                                                                                                                                                      |  |
|--------------------------------------|----------------------------------------------------------------------------------------------------------------------------------------------------------------------------------------------------------------------------------------------------------------------------------------------------------------------------------------------------------------------------------------------------------------------------------------------------------------------------------------------------------------------------------------------|--|
| OBJECTIVES                           | <ul> <li>To organize a webinar on "Ethics, integrity and philosophy of research"</li> <li>To successfully facilitate the discussion on various aspect of ethics and integrity and identify usage of ethics and integrity in research and what are it philosophy in research area.</li> <li>To create awareness about responsible conduct of research, thesis, dissertation, promotion of academic integrity and prevention of misconduct including plagiarism in academic writing among students, faculty, researchers and staff.</li> </ul> |  |