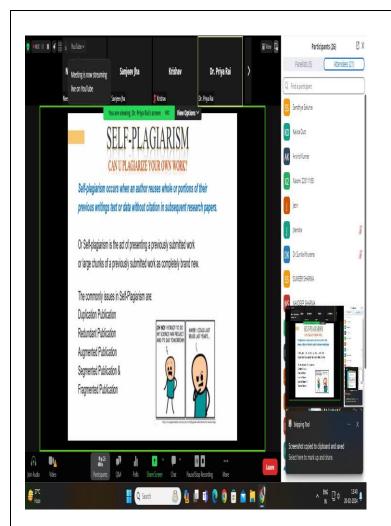

ator:

DR. NIMISHA SINHA

LIBRARIAN: DR. DEEPA SINGHAL

Please join us on

Qkh\_La5UMWQuTp3Q

GUEST SPEAKER: DR. PRIYA RAI Librarian

https://www.youtube.com/channel/UChKptVW National Law University H2XF+RJ5, Golf Course Rd, Pocket 1, Sector 14 Dwarka, Dwarka, New Delhi, Delhi-110078

### SOME SCREENSHOTS FROM THE WEBINAR:





Warm Welcome and Introduction by Dr. Deepa Singhal, Librarian and Prof. Swarn Singh, IQAC coordinator, Sri Venkateshwara College Librarian, University of Delhi



The Speaker - Dr. Priya Rai, Librarian, National Law University, Delhi. She was Presenting Ethics, Integrity and Philosophy of Research.



Dr. Priya Rai, was talking about the Ethics, Integrity and Philosophy of Research.

### Some examples of Ethics, Integrity and Philosophy of Research

























## NOTICE REGARDING PERMISSION TO ORGANIZED THE WEBINAR



#### PERMISSION FOR ORGANIZATION OF EVENTS

NOTE: I. Please ensure that the completion certificate of the event is physically signed by the Convener of the event, IQAC Coordinator and Principal after the event report is made.

2. Please ensure a pre booking of the venue before getting the permission letter signed.

3. A copy of this duly filled form signed by the TIC/ Convener and Principal shall be submitted to ICT sysadminia sve.ac.in. Caretaker sandcepluthra/assve.ac.in. IQAC Coordinator iqae@sve.ac.in, Dr. Arpita Kaul arpita@sve.ac.in for commerce. NSS. NCC. EOC, Empathise, Placement and Sports events. Dr. Utmi urmi.b/wsve.ac.in for humanities events, Dr. P. Jayaraj jayaraj@sve.ac.in for sciences events. (Mails mentione