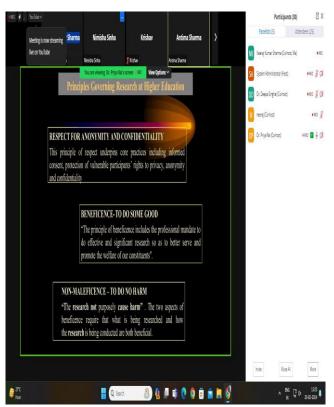

#### We learned about:

- Ethics, which knows the difference what you have a right to do and what is right to do.
- Academic integrity involves using, generating and communicating information in an ethical, honest and responsible manner.
- We learn three ethical principles such as respect for persons, beneficence and justice.
- Five pillars of academic integrity: Honesty, trust, fairness, respect and responsibility.
- How it is important to constitute internal and external research ethical norms for the quest for integrity, accountability, impartiality to maintain human dignity and maintain relationship between research and society.

The speaker Dr. Priya Rai, Librarian of National Law University, Delhi, talked on the "Ethics, integrity and philosophy of research" and discussed about universities and academic institutions have statutory responsibilities for ensuring that research, education and academic development are of high quality and should conducted in accordance with recognised scientific, pedagogical and ethical principle. Research ethics governs the principles and standards of conduct for researchers and protect and protect to the dignity, rights and welfare of research participants. Similarly, academic integrity is the moral code of academia in which generating and communicating information in an ethical, honest and responsible manner. Then speaker tell us about the research, conduct of research, basic principles of research ethics, evolution of research, their ethical principles, plagiarism etc. She was also telling us about different types of misconduct in publication such as fabrication, falsification, plagiarism, and inappropriate authorship, duplicate and multiple submission, overlapping and salami publication and also told some techniques to avoid this misconducting. Finally, she was speaking about the importance of constitute internal and external research ethical norms for the quest for integrity, accountability, impartiality to maintain human dignity and maintain relationship between research and society.